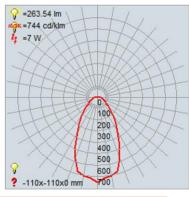

#### **PHOTOMETRICS**

Dimmable: Yes Nominial Lumens: 900 Lm CRI: 90 Delivered Lumens: N/A

CCT: 3000K

Recommended Dimmers:

(ELV)LUTRON Maestro MAELV-600: (ELV)LEVITON Decora

DSE06-10Z; (TRIAC)LUTRON Diva DVCL-153P; (TRIAC)LUTRON Skylark CL SCL-153 or SCL-153P;

(TRIAC)LEVITON Decora Sureslide 6674