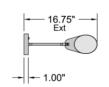

#### PRODUCT MEASUREMENTS

FIXTURF\*\* BACKPLATE / CANOPY\*\*

Length: 5.25" Length: Width: 1" Width: 4.75"

Diameter Diameter: 4.75"

Height: 7" Height:

Extension: 16.75" Overall Height:

# 4 75" Dia

5.25" L-