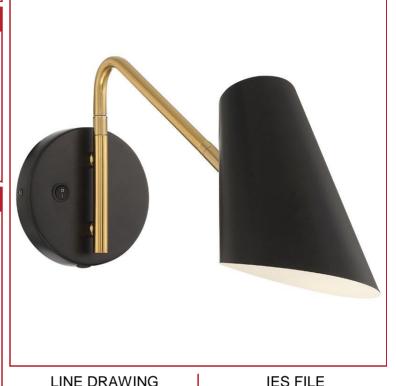

Stock Code: 72014LEDD-BWA

Collection: Barsa

#### PRODUCT INFORMATION

72014 Base: Parent: 72014LEDD Mounting Type: Ceiling UPC: 641594249941

Finish: Black with Antique Brushed Brass

Diffuser: N/A