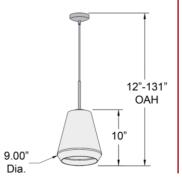

| Stock Code: <b>50937-BL/CLR</b> Collection: Simplicite PRODUCT INFORMATION        |                                                                       | Project Name: Location: Type: |
|-----------------------------------------------------------------------------------|-----------------------------------------------------------------------|-------------------------------|
|                                                                                   |                                                                       |                               |
| PRODUCT N                                                                         | MEASUREMENTS                                                          |                               |
| FIXTURE Length: Width: Diameter 9" Height: 10" Extension: Overall Height: 12-131" | BACKPLATE / CANOPY Length Width: Diameter: Height:                    |                               |
| TECHNICAL                                                                         | SPECIFICATIONS                                                        |                               |
| Lamping Base: E-26                                                                | ndescent) Jbox: Standard<br>Lamp Wattage: 60 W<br>Total Wattage: 60 W |                               |