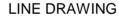

| Stock Code: <b>50937-BL/CLR</b> Collection: Simplicite PRODUCT INFORMATION        |                                                                       | Project Name: Location: Type: |
|-----------------------------------------------------------------------------------|-----------------------------------------------------------------------|-------------------------------|
|                                                                                   |                                                                       |                               |
| PRODUCT N                                                                         | MEASUREMENTS                                                          |                               |
| FIXTURE Length: Width: Diameter 9" Height: 10" Extension: Overall Height: 12-131" | BACKPLATE / CANOPY Length Width: Diameter: Height:                    |                               |
| TECHNICAL                                                                         | SPECIFICATIONS                                                        |                               |
| Lamping Base: E-26                                                                | ndescent) Jbox: Standard<br>Lamp Wattage: 60 W<br>Total Wattage: 60 W |                               |