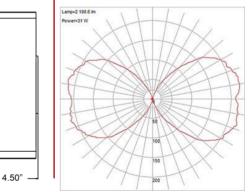

## PHOTOMETRICS

Dimmable: No Nor CRI: 90 Del CCT: 3000K Recommended Dimmers:

Nominial Lumens 2500 Lm Delivered Lumens: 2198 Lm

Additional Notes:

Bi-Directional Light Source; Optional Color Tempature 100 Piece Minimum Order Quantity; Custom Finish 100 Piece Minimum Order Quantity