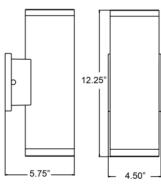

#### PRODUCT MEASUREMENTS

## FIXTURE

Length: Width: 4.5" Diameter 4.5" Height: 12.25" Extension: 5.75" Overall Height: BACKPLATE / CANOPY Length 0.5" Width: 4.5" Diameter: Height: 4.75"