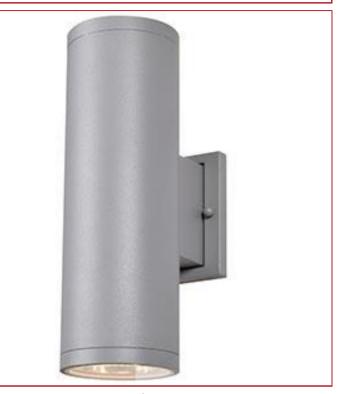

# Stock Code: 20034LEDMG-SAT/FST

## Collection: Sandpiper

## **PRODUCT INFORMATION**

Base: 20034 Mounting Type: Wall Finish: Satin Diffuser: Frosted Parent: 20034LEDMG UPC: 641594223293