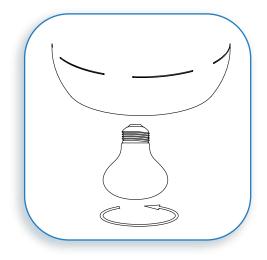

## **INSERT THE BULB**

Insert the bulb. MAXIMUM WATTAGE 75W. DO NOT EXCEED THE RECOMMENDED WATTAGE AS STATED ON THE WARNING LABEL AND INSTRUCTION SHEETS.

RESTORE THE ELECTRICITY AND CHECK THE OPERATION OF YOUR NEW ACCESS LIGHTING FIXTURE