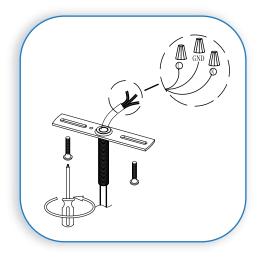

## **MOUNT CROSSBAR AND CONNECT WIRES**

If there is an existing fixture remove it. Expose the supply wires from the J-box. Install the crossbar and mount it to the J-Box with the supplied screws.

Connect the black supply wire to the black fixture wire. Secure with the supplied wire nuts. Connect the white supply wire to the white fixture wire. Secure with the supplied wire nuts. Either wrap the green wire around one of the protruding screws or connect it to the supply ground. Secure all wires with electrical tape (not supplied).

Tuck all wires carefully into the J-Box.