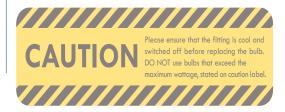

## **INSERT THE BULB**

Insert the bulb. MAXIMUM WATTAGE 75W. DO NOT EXCEED THE RECOMMENDED WATTAGE AS STATED ON THE WARNING LABEL AND INSTRUCTION SHEETS.

RESTORE THE ELECTRICITY AND CHECK THE OPERATION OF YOUR NEW ACCESS LIGHTING FIXTURE