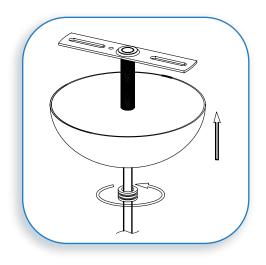

## **MOUNT THE CANOPY**

Fit the fixture canopy up to the crossbar. Secure with the supplied screw nut.