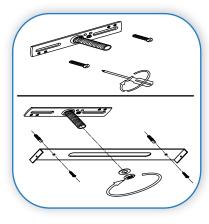

# **PREPARE THE FIXTURE**

If there is an existing fixture remove it. Expose the supply wires from the J-box. Install the crossbar to the J-box with the supplied screws and screw nuts. Install the mounting plate to the crossbar with the supplied drywall anchors, washer and hex-nut.

# CONNECT THE WIRES AND MOUNT THE FIXTURE

Gently pull the supply wires from the J-box. Connect the black supply wire to the black fixture wire. Secure with the supplied wire nuts. Connect the white supply wire to the white fixture wire. Secure with the supplied wire nuts. Attach the green J-Box wire around green hexagonal head screw or connect it to the green supply grounding wire of the fixture. Secure all wires with electrical tape (not supplied). Tuck all wires carefully into the J-Box. Align the LED plate to the mounting bracket and secure with the supplied screws