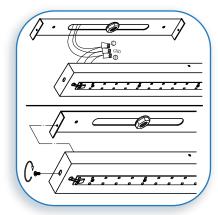

# CONNECT THE WIRES AND MOUNT THE FIXTURE

Gently pull the supply wires from the J-box. Connect the black supply wire to the black fixture wire. Secure with the supplied wire nuts. Connect the white supply wire to the white fixture wire. Secure with the supplied wire nuts. Attach the green J-Box wire around green hexagonal head screw or connect it to the green supply grounding wire of the fixture. Secure all wires with electrical tape (not supplied). Tuck all wires carefully into the J-Box. Align the LED plate to the mounting bracket and secure with the supplied screws