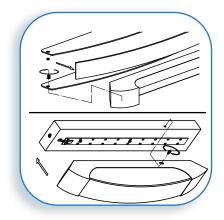

# **INSTALL THE GLASS PLATE AND SHADE**

Insert the glass panel into the glass holder frame. Secure with glass retainer plates via the provided screw nuts. Align the glass shade over the backplate and secure with the supplied screws.