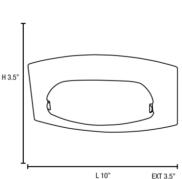

# **PRODUCT MEASUREMENTS**

# FIXTURE

Length: Width: 10" Diameter Height: 6" Extension: 3.5" **Overall Height:** 

**BACKPLATE / CANOPY** Length Width: Diameter: Height: