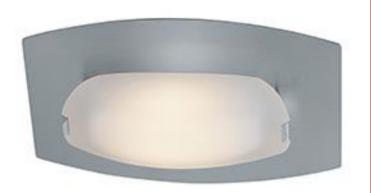

# Stock Code: 63951LEDD-MC/FST

Collection: Nido

# **PRODUCT INFORMATION**

Base: 63951 Mounting Type: Ceiling or Wall Finish: Matte Chrome Diffuser: Frosted

Parent: 63951LEDD UPC: 641594207590

#### **SPECIFICATIONS**

| Frame Material: Metal       |           |                |
|-----------------------------|-----------|----------------|
| Diffuser Material: Glass    |           |                |
| Lamping Type: SSL (Dedicate | d LED)    | Jbox: Standard |
| Lamping Base: SSL           | Lamp Wa   | ittage: 8 W    |
| Lamp Quantity: 1            | Total Wat | ttage: 8W      |
| Voltage: 120v               | Lamps In  | cluded: Yes    |